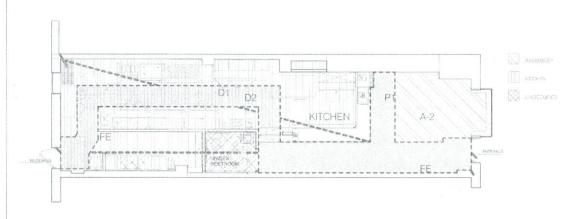

C-000

Board of Zoning Adjustment

District of Columbia
CASE NO.20410
EXHIBIT NO.8A1

1 EAGRESS PLAN

| PENLE           |         | 1350 - 53106 | (NO OF CHOCK FAMIS IS<br>BY AREA | o of siggipants<br>actual |
|-----------------|---------|--------------|----------------------------------|---------------------------|
| KTICHEN         | 0.00 45 | 300 SF       |                                  |                           |
| A 9 5 5 4 8 6 7 |         | 10.58        |                                  |                           |
|                 |         |              |                                  |                           |

| SCHEDULE - TRAVEL DISTANCE |                                     |                 |                      |  |  |  |
|----------------------------|-------------------------------------|-----------------|----------------------|--|--|--|
| Man                        | PHILO                               | Travel Distance | Isba Commette        |  |  |  |
|                            | DISTRICE TO EAT                     | 31-1-370        | NO 16 A1<br>NO 16 A2 |  |  |  |
|                            | POINT OF DECISION<br>OFERAL EMECUNE | 51 - 2 5 A      | NOTE #1<br>NOTE #1   |  |  |  |
| 4                          | SEPARATION OF EXIT                  | 67 (434)        | NOTE #3              |  |  |  |

|                                                      | REQUIED     | PROVIDED                   |
|------------------------------------------------------|-------------|----------------------------|
| HIGHERS GOMENDMENTS                                  |             | M.                         |
| SPRINKLED                                            | 95          | N3                         |
| EAS; EXIT ACCESS SEPARATION                          | 59 112×59 T | 57 - 2 3341                |
| EYD: EXIT ACCESS "KAVEL DIS"ANCE                     | 750 MAX     | 56 × 4 × 4                 |
| CHET COMMON PATH CHECKESS<br>PRAYEL FORT OF DECISION | 15-0" NAVA  | 10.19.74                   |
| CRESS LOADING                                        |             |                            |
| EXITS                                                |             | A EXISTS @ 12" CLR OR MORE |
| THE RESISTANCE REQUIREMENTS                          |             |                            |
|                                                      |             |                            |