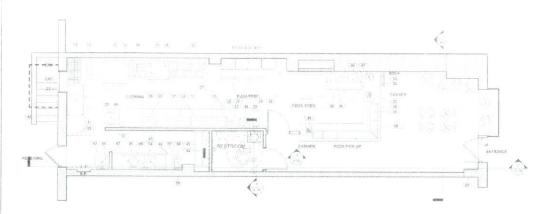

C-000

Board of Zoning Adjustment

District of Columbia
CASE NO.20410
EXHIBIT NO.8A1

1 EAGRESS PLAN

| PENLE           |         | 1350 - 53106 | (NO OF CHOCK FAMIS IS<br>BY AREA | o of siggipants<br>actual |
|-----------------|---------|--------------|----------------------------------|---------------------------|
| KTICHEN         | 0.00 45 | 300 SF       |                                  |                           |
| A 9 5 5 4 8 6 7 |         | 10.58        |                                  |                           |
|                 |         |              |                                  |                           |

# CODE ANALYSIS & EGRESS PLAN

| Project romber | Froject Number |
|----------------|----------------|
| Date           | Saue Dete      |
| Crewn by       | Author         |
| Checked by     | Cowcean        |