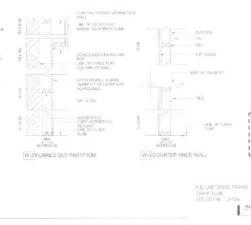

WE STUD

W-1 SLAB TO CEILING

WALL TYPES SCHEBULE.

| TYPE | STUD SIZE | PART, WIDTH | FIRE RATING | SIDE A GWB.<br>(EX ROOM)   |                       |             | SIDE B. GWB<br>HEIGHT |
|------|-----------|-------------|-------------|----------------------------|-----------------------|-------------|-----------------------|
| W-1  | 3 1/2"    | 4 1/2"      | N/A         | 1/2*                       | 9                     | 1/2"        | 12                    |
| TYPE | STUD SIZE | PART, WIDTH | FIRE RATING | SIDE A. GWB.<br>(EX. ROOM) | SIDE A. GWB<br>HEIGHT | SIDE B. GWB | SIDE B. GWB<br>HEIGHT |
|      |           |             |             |                            |                       |             | 200                   |

NOTE ALL WALLS IN WET ROOMS SHALL BE CONSTRUCTED OF MOISTURE RESISTANT DRYWALL TO AT LEAST 46" 4 F.F. WITH BOTTOM CAULKED TO PREVENT MOISTURE INFILTRATION INTO BASE

# WALL LEGEND:

EXISTING WALLS TO REMAIN

NEW PARTITIONS