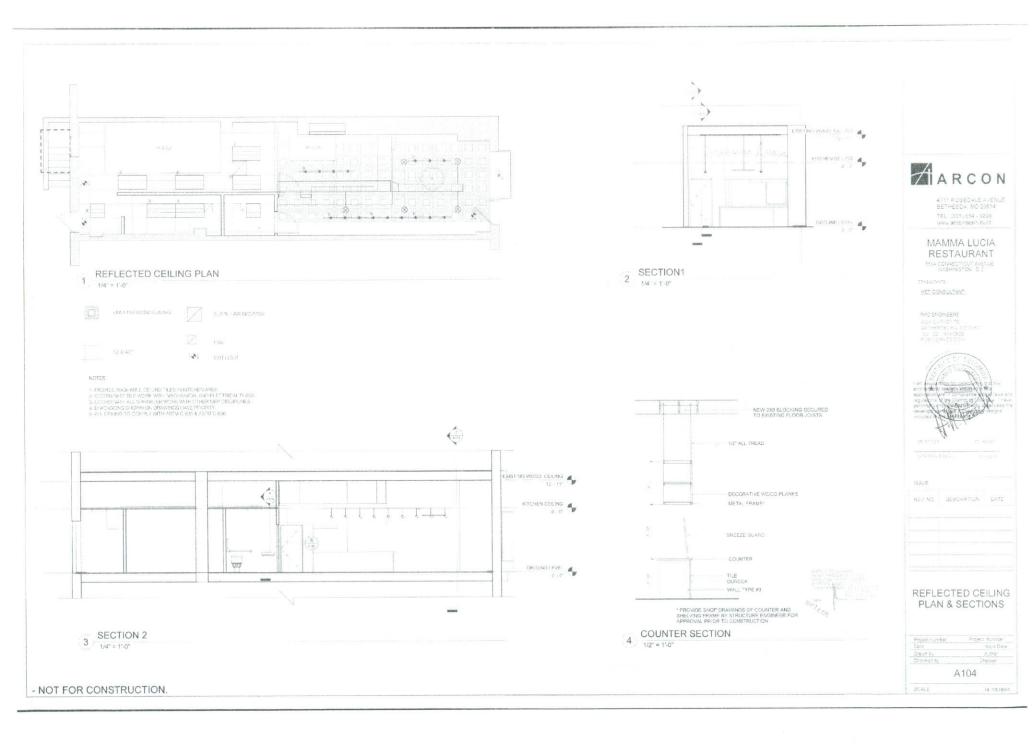

# SCOPE OF WORK

EXISTING FOOD SERVICE FACILITY TO BE RENOVATED TO A NEW FOOD SERVICE FACILITY ALL INTERIOR RENOVATION AND NON STRUCTURAL

|       | DRAWING INDEX                                |
|-------|----------------------------------------------|
| G-300 | COVER SHEET                                  |
| G-901 | CODE AMALYSIS & EGRESS PLAN                  |
| C-802 | GENERAL NOTES                                |
| 0-003 | ABBREMATIONS SYMBOLS & ACCESSIBILITY         |
| A-101 | EXISTING / DEMOLITION PLAN                   |
| A-102 | CONSTRUCTION PLAN, WALL TYPE & DOOR SCHEDULE |
| A-103 | EQUIPMENT PLAN                               |
| A-104 | REFLECTED CEILING PLAN & SECTIONS            |
| A-105 | FINISHING PLAN AND SCHEDULE                  |
| A-108 | BATHROOM LAYOUT - STEEL PLATFORM             |
| MOGU  | SYMBOLS NOTES AND SCHEDULES                  |
| M100  | 1ST FLOOR PLAN, SCHEDULE AND DETAIL          |
| P000  | SYMBOLS NOTES AND SCHEDULES                  |
| P100  | IST FLOOR PLAN. SCHEDULE AND DETAIL          |
| E000  | SYMBOLE NOTES AND SCHEDULES                  |
| E100  | FLOCR PLANS, ANDRISER DIAGRAM                |
| H001  | HOOD DETAILS AND SPECS                       |
| H002  | HOOD DETAILS AND SPECS                       |
| H003  | HOOD DETAILS AND SPECS                       |

4711 ROSEDALE AVENUE. BETHESDA MO 20514 TEL (301) 654 - 9209

MAMMA LUCIA RESTAURANT

CONJUSTANTI MER CONSULTANT

PRODUCTIONS
SOURCES TO DESCRIPTIONS
DE LE PRODUCTIONS

....

Y NO DESCRIPTION DATE

COVER SHEET

Project number Project Number Gase save Date Date Date Checker Checker