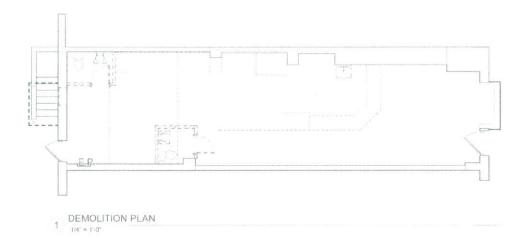

EXISTING PARTITION TO REMAIN OTHER FOTURES SHOWN SIBILATE.Y

DEMOLISHED RELOCATE DOOR AND FRAME

EXISTING DOOR AND FRAME

EXISTING CERUNG GRID GYSTEM TO BE REMOVED

EXISTING DOOR AND FRAME

EXISTING CERUNG GRID GYSTEM TO REMAIN

DEMOLISHED MILLWORK

EXISTING CERUNG GRID GYSTEM TO REMAIN

EXEMNO DEVICES TO REMAIN OTHER DEVICES SHOWN SMILARLY

NOTE

I REMOVE ALL EXISTING FLEN TURFE, FOLIPMENT PARTITIONS INCHE STELLOTURAL:
2-E GETING WIDGO CELLING TO REMAIN
3 REMOVE TO LEVER OF THE AND WOOD TLOGRING PREPARE FLOOR FOR NEW FLOORING
MALERIA,
4-PROVIDE PRE-EXTINGUISHER CURING DEMOUTER, AND CONSTRUCTION PHASE.

EXISTING LIGHT FIXTURE TO BE REMOVED OTHER FIXTURES SHOWN SIMILARLY.

4711 ROSEDALE AVENUI BETHESDA MD 20814 TEL 19011 854 - 8299

# EXISTING / DEMOLITION PLAN

| Project number | Project Number |
|----------------|----------------|
| Date           | issue Oate     |
| Orsan by       | Author         |
| Checked by     | Checker        |